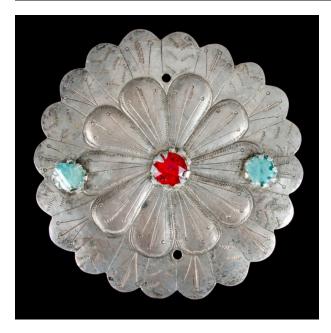

## Description

This ornament consists of a convex silver disk with planished floral petal details and gem cut glass. There are 20 exterior petals, 10 interior petals, and three gem cut

glass pieces. The glass pieces are pieces set in wide toothed fasteners, aligned horizontally, with the larger red gem at the center and the two smaller blue on either side. The 2 blue glass pieces are on the boundary between the interior and exterior flower. There are two punched holes that run vertically to the center red piece. Details are incised and stippled throughout.