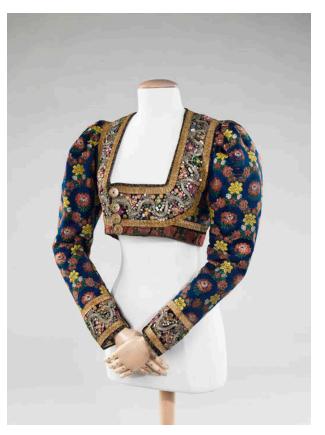

## Description

Brocade of pink, yellow, green interlaced floral vines enclosing single roses on royal blue ground; silver braid, polychrome chenille and silver spangle embroidery, black flannel ground; pressed gold metal ornaments; gold and silver metallic braid; fancy weave ribbon, black velvet with supplementary weft patterning, red and green floral motif; speckled beige flat composition buttons; five white plastic buttons. Waist-length; full sleeves puffed at shoulders, tapered to wrist; low square neck; button closure at PR side; fancy weave ribbon at hem;

embroidery around front and at sleeve ends; group of plastic buttons at CB hem