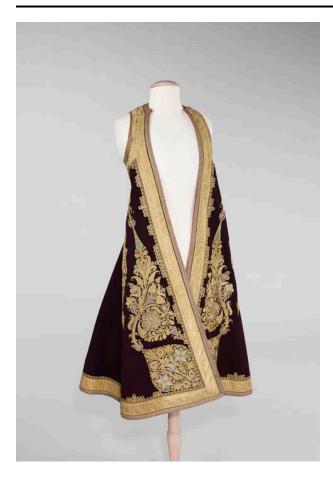

### Description

Coat (Sleeveless Coat): Purple felt; gold brocaded ribbon, stylized leaf pattern; silver braid and gold and silver cord embroidery, floral, foliate, vine and medallion motifs, in scrolling pattern, purple and turquoise twill insets; gold and black silk twist cord; red and white printed cotton, floral and foliate pattern. Below-knee length; fitted to waist; deep round armholes; round neck; circular skirt; open at front; silver braid all-around edges; ribbon applied at borders and back, extending to side hips; printed lining, interior self tie