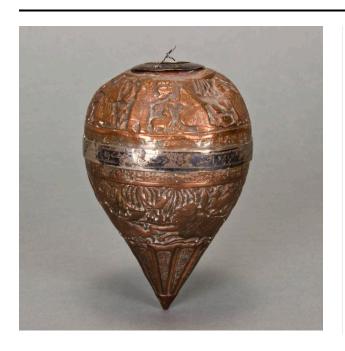

## Description

This teardrop shaped, copper colored hookah features two areas with scenes: the uppermost shows two men smoking a hookah; a man playing a lute; a woman dancing, and man playing a drum; a man listening to advice/tale from an elder; a man carrying an axe. Dividing the scenes are animals and botanical elements. The

second area shows men on horseback accompanied by dogs hunting deer with sword and a lion with bow and arrow. All the figures are in high relief with etched details. A center silver band shows texts and stylized floweres.