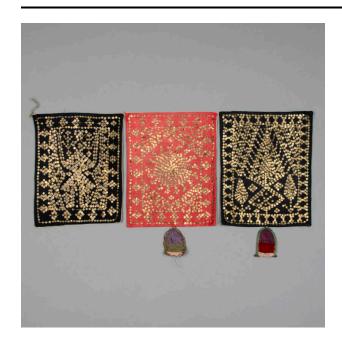

### Description

The patterns on all three pieces are in gold-colored, metal sequins. The sections are attached at the top corners. 1) Black. Has a centered, female figure with vegetative designs on each side of her head. There are two pink and one pale blue circle where sequins are missing. 2) Red. A circular sunburst centers this middle piece. 3) Black. A

tree-like design centers this hanging. In each lower corner is a stylized plant motif. Re-purposed silk pieces (or scraps) form tassels on red and one black hanging.