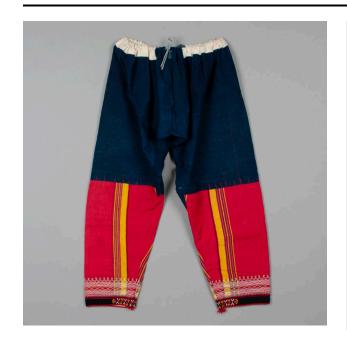

## Description

These pants are lined in white and green cotton pieces that fold over to form the waist band. The upper part of the pants is of a black cotton while the lower leg is of a heavy silk in red and yellow. At the hem area of embroidery measuring 5.5. cm, is a simple geometric design. At the edge is a 3 cm area of chain stich in red

and black with a superimposed geometric design in yellow and white at the inside seam. A black and white round elastic cord serves as tie.