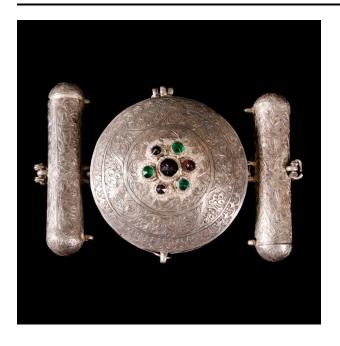

## Description

The amulet consists of three sections. On the tubular end pieces, with seemingly removable domed ends, are two solidly attached rings and on the opposite side is one ring with attached hoop. The circular domed center piece has a hinged lid. The dome is cetered with a red faceted stone surrounded by six other stones, alternating red and green.

The side of the center piece also has floral designs while the bottom shows a centered cross and text.