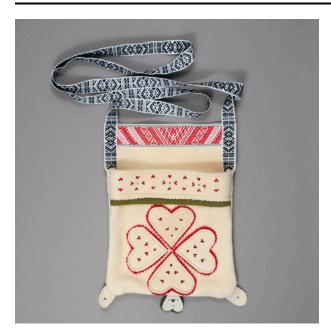

### Description

This leather bag closes with two interior metal snaps. On the front are four hearts forming a clover shape and set on pinked red wool felt. Each heart has four punched out

hearts leading to a small circle. With a bottom edge of green wool felt, the bag's band at opening also has similar heart patterns overlaying a red felt strip, At the bottom edge of the bag are three extruding pieces with punched out hearts. There are two band-woven straps with a geometric pattern. One in red decorates the opening; the other in black and white serves as strap.