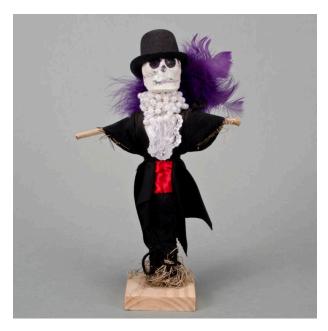

# Description

This figure is comprised of wood, a white plaster skull painted with black and glitter accents, a black hat, white

and lace under shirt, black fabric over coat, with back wrapping where the legs should be, and a red ribbon waist sash. The figure has plastic pearls around its neck, and purple feathers fastened behind the head.