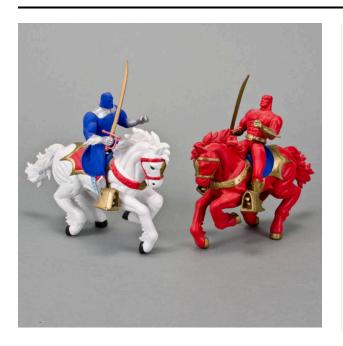

## Description

Two action figure riders on horseback. There is a rider with a blue body and silver accents (b), who is riding a

white horse with red and gold accents (a). The blue rider is holding a gold sword in his proper right hand. The other rider is red with gold accents (d), who is riding a red horse with blue and gold accents (c). The red rider is holding a gold sword in his proper right hand.