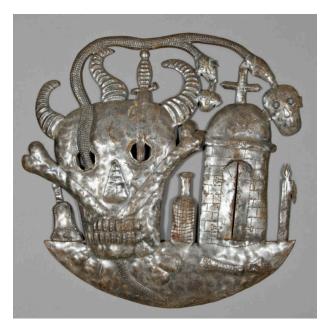

# **Description**

This sculpture is comprised of metal; with a large skull and cross bones as the main shape. The skull has three horns coming out of the top of the head, as well as a

snake coming through the proper right eye, and a dagger in the proper left eye. To the proper left of the skull there is a small building with a dome shaped top and a cross atop it. On the building is the word "BARON".