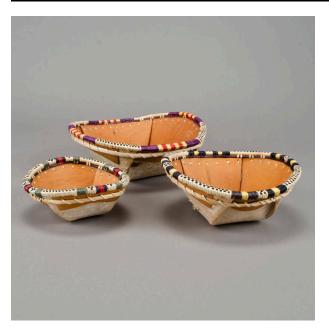

## Description

Three piece nesting baskets, (A) birch bark basket folded at four corners on inside, white birch exterior, edge of basket has interwoven dyed edge in purple, white, yellow,

red, and black (B) smaller, nested, birch bark basket folded at four corners on inside, white birch exterior, edge of basket has interwoven dyed edge in black, white, and yellow (C) smallest, nested, birch bark basket folded at four corners on inside, white birch exterior, edge of basket has interwoven dyed edge in white, green, red, and black