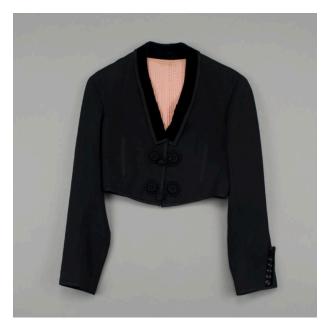

## Description

This jacket is comprised of black wool, black velvet, black cotton thread covered buttons, and black plastic buttons. The interior of the jacket is comprised of a pink satin, with

yellow satin lining the pockets and sleeves. The collar of the jacket is covered in black velvet. There are 4 cotton thread covered buttons at the front of the jacket, as well as 4 plastic buttons on the proper right sleeve, and 5 on the proper left.