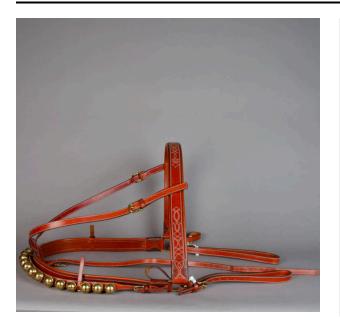

### Description

Two large leather straps that go over the rear of the horse and under the tail; The strap that goes over the rear has several brass bells attached; Several other smaller belt-like straps are used to connect this loin strap to other parts of the harness; The stitching forms several designs

on the large strap that goes under the tail; Many small strips of leather are used where the crupper attaches to the loin strap.