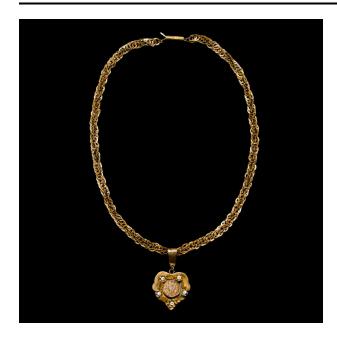

### Description

This necklace and pendant piece is comprised of gold plated copper and glass beads. The pendant has an overall heart shape ground with small metal details, and

five white glass beads surrounding a false coin. The chain is comprised of the same gold plated copper with larger links that create an almost braided affect. The clasp is a metal tube with a pinchable metal wire running through it that creates the closure.