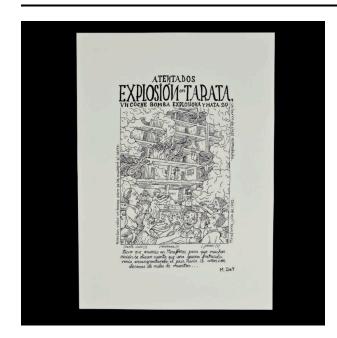

## Description

Linework print on white paper. Image shows a disaster scene. A building appears to be on fire with clouds of smoke and people in distress. On the ground, a group of people are cry , screaming and running. At the top of the page are the words, "ATENTADOS EXPLOSION EN TARATA, UN COCHE BOMBA EXPLOSIONA Y MATA 20."