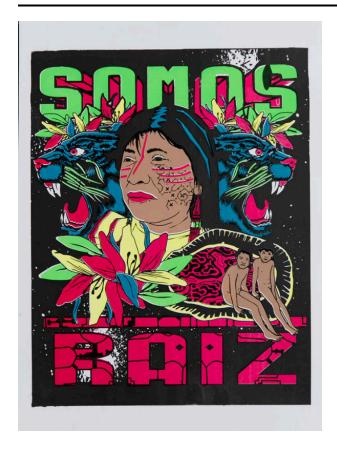

## Description

Screen print on thick, white paper. Image of the face of a human figure looking to the left at three quarter profile. The figure has brown skin, black hair and facial markings. One line of red goes down the nose and three horizontal lines on the right cheek and two on the left. On either side of the figure's heads are the heads of snarling panthers, in dark blue, with flourescent green whiskers. At the top of the print is the word SOMOS and at the bottom is RAIZ.

Beneath the central figure are flowers in flourescent green, yellow, red and dark blue, and two naked children.