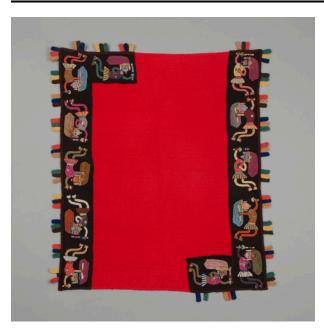

### Description

Bright red fabric with added black fabric around the edges. On the dark fabric, small, stylized figures are

embroidered, of various designs. Small decorative tabs are also added around the edges of the piece. The black fabric and embroidery do not fully cover all the sides, two opposite sides are left with gaps.