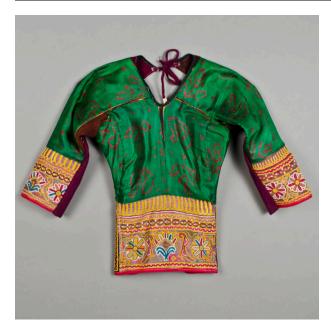

## Wedding outfit blouse

**Date** 

2010

**Primary Maker** 

Kakuben Jivan Ranmal

Medium

Cotton, rayon, metallic thread, mirrors

Description

Front bodice and upper sleeves are a bright green silk with a red printed pattern. The cuffs, peplum and lower back sides are geometric and floral designs hand-stitched

in button-hole stitch. The cuffs and peplum have a brown background and the back is embroidered on black. The sleeve gussets are in a brown, loosely-woven cotton. The under-sleeve is in purple in a tighter weave. A red printed material lines the bodice. There are cotton ties at neck and waist, acting as closure.