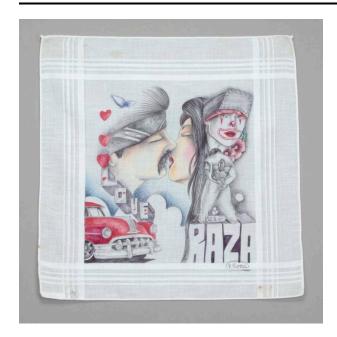

## Description

Drawing on square, white handkerchief. Image of a man and woman kissing in the background. The man has a mustache and is wearing a black bandana, and the

woman has dark hair and red lipstick. In the bottom lefthand corner is the front end of a red car. In the top righthard corner is the face of what appears to be a clown wearing a headband and dramatic makeup. Below the clown is figure of a man facing away. In the bottom righthand corner is the word "RAZA" is large block letters. The piece is signed right below "RAZA".