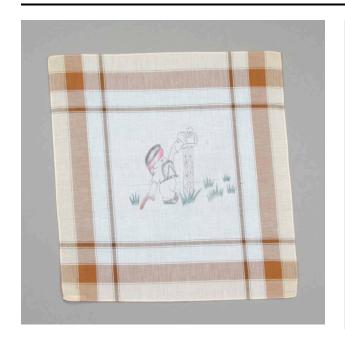

### Description

Drawing on square handkerchief. Handkerchief has thick and thin bars of brown that run parallel to the edges, which cross at the corners and that leave an empty space in the center. In the center are the images of a man and a mailbox. The man has large mustache and is wearing a pink bandana, with a letter in one hand and a walking

stick in the other. The man is shorter than the mailbox and is reaching up in order to put a letter in the box. Around the mailbox are small clumps of green grass.