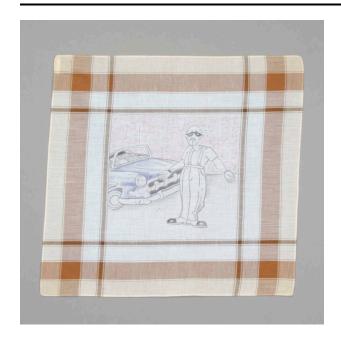

### Description

Drawing on square handkerchief. Handkerchief has thick and thin bars of brown that run parallel to the edges, which cross at the corners and that leave an empty space in the center. In the center are the images of a man and the front end of a car. The man is bald, with a thin mustache and soulpatch, wearing a short-sleeved shirt,

baggy pants and sunglasses. Behind the man is the front end of a blue car. The background is a pattern of squiggly pink and black lines.