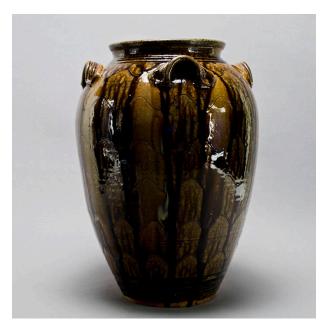

# Jar with four lug handles

## Description

Wide mouthed jar with four curved lug handles. Glaze in medium to dark brown, tan, and blue green with drips.

Horizontal incising circles neck, six dark brown wavy lines encircle jar, and four more horizontal lines circle the foot. "GKE" and a maker's mark are incised just below one handle.