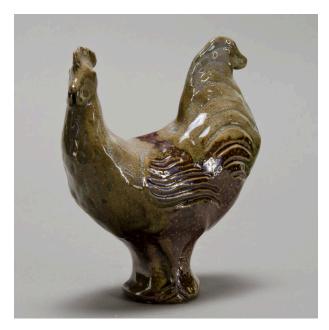

# Chicken

## Description

Chicken with clear to milky glaze on head and tail. Brown speckled body and feet. Feathers incised onto body and

tail. Small curved end to tail / Small comb, wattles, and protuding beak. Two cracks up inside of base, not visible on outside. Stamped twice with " Jugtown Ware" and 2012 on bottom. Signed "Travis Owens" on bottom.