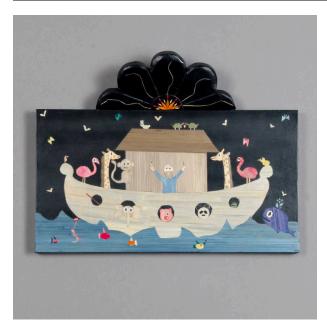

# Description

Straw applique piece that depicts Noah's Ark in commercially-dyed straw against a black painted background and a blue straw ocean. Noah is standing on a

natural straw ark holding two birds with a brown straw cabin behind him. There is an assortment of animals, birds, and fish in a variety of appropriate straw colors in the sky, on the deck of the boat, looking through five portholes and in the sea. A black painted lunette is on top with straw starburst design.