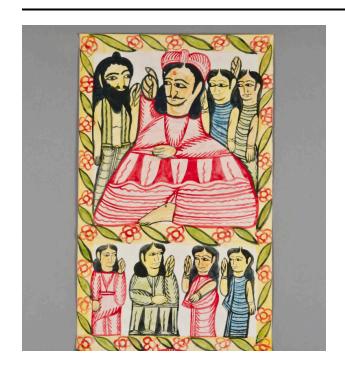

### Description

Border, yellow ground, red flowers, green leaves. First panel, four figures. From left, figure in green dress, full beard, long hair and top knot (probably male). Second figure, in foreground with legs crossed, in pink dress, pink headpiece, long hair (probably male). Third figure, blue dress and long hair. Fourth figure, green dress and long hair. In later panels, figure with blue skin, red eyes, mouth

open showing teeth. Other figure with green skin, red in the corners of the eyes, sideburns.