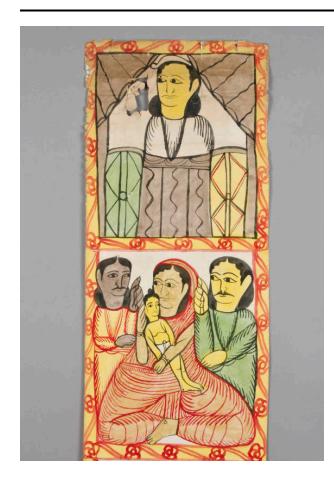

## Description

Border, yellow ground, red flowers and red stripes. First panel, figure with yellow skin, long hair, standing under a structure. Large hole in the paper of the first panel. Second panel, four figures. Central figure (probably female) in orange dress holding second figure. Second figure, much smaller than others (probably child) wearing white loincloth. Left figure, (probably male) in yellow dress with very dark skin. Right figure, (probably male) in green dress with yellow skin. Panels sewn together with multiple colors of thread.