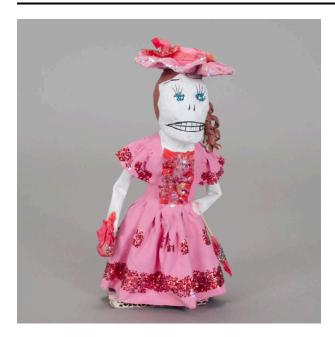

# Description

Papier-mâché calavera figure of standing woman wearing pink dress. Short sleeves broadly flared at shoulders. Head is over-sized skull with brown hair hanging in

ringlets to proper left shoulder. Oval eyes formed with turquoise glitter. She wears a pink hat with a ruffled brim and a ruffled red sash extends between neck and waist. Hat, sash, and dress are decorated with red and multi-colored glitter. Proper left hand is on waist and holds a red parasol. Other hand hangs down and holds a small red purse.