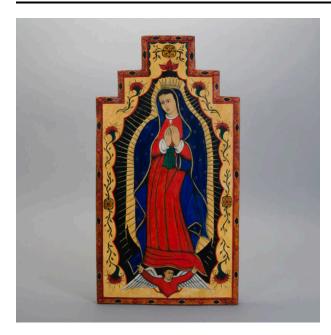

## Description

Standing Guadalupe figure wearing red gown and long blue cloak with gold stars, wearing gold crown and surrounded by golden rays, supported by angel dressed in

red with white wings, red flowers with green vines surround her, border is brown decorated by red diamonds and blue ovals, top of retablo is stepped design, history behind Guadalupe is written by artist on back.