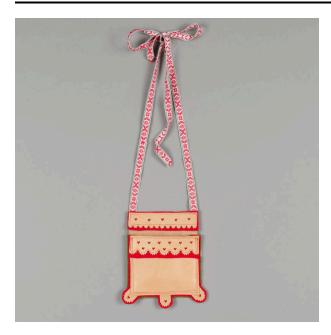

## Description

This pocket is made of tan leather with punched out hearts and red topstitching, has a bottom-end decorated with three evenly spaced tabs. All punching is set off by

an under layer of red felt. The sides and bottom are finished with a border of green felt. Machine made tapes in a white, red, and green pattern are attached to create shoulder ties