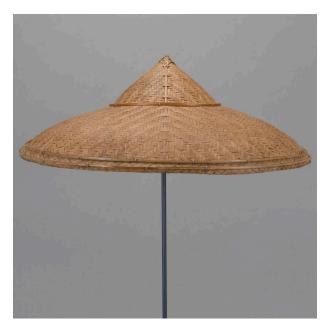

## Description

Woven, brown, conical hat with top point furnished with decorative weaving, circular rim sewn on to hat surface separates top section of hat from bottom, brim of hat

sewn on to edge of hat is circular, underside of hat reveals threads, head piece sewn onto underside by red plastic segments, chin strap made from red and black fabric tied onto head piece.