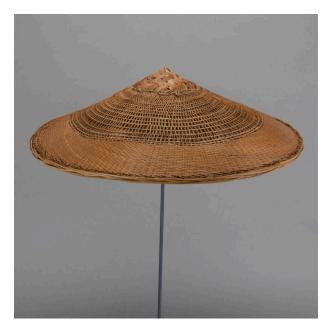

## Description

Brown, woven, conical hat with pointed top and circular brim, top of hat has three sections of different weaving, small rope stitched on the top holding up the head piece

on bottom of hat, bottom of hat also has three portions with different weaving, fabric laces tied to head piece, little section of rope tied to brim, possibly for hanging.