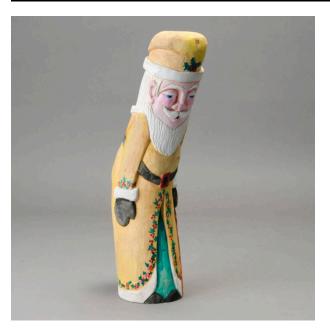

## Description

Carved Santa, highly detailed face -- pink face, blue eyes, white hair, deeply carved. Yellow robe and hat with painted green and red holly trim, white cuffs; black belt

with red buckle; black mittens and boots, green undergarment shows in front at bottom where cloak opens; brown staff held in right hand. Artist name carved in bottom of base "CAMPBELL", and in black on bottom white trim of cloak back. Carved detail in beard, hair, cloak and belt, arms, and face.