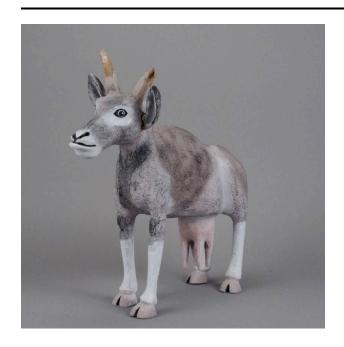

### Description

Standing two-horned female mountain goat painted white, gray, and brown with a few black touches mainly on tail, chest, and face. Also some white areas on legs, front and back sides of body, and around eyes and nose. Eyes are black with white circles. Both ears have been broken off and one has been reattached. One horn has been broken

off and lost. Much of the paint has been worn off of both horns.