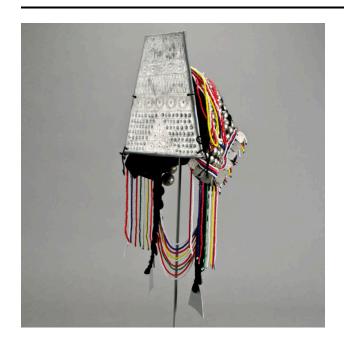

### Description

Headdress is composed of a round cotton cap covered in aluminum studs (chukhaw) and framed around the face with hollow silver balls, coins and starnds of beads. The large trapezoidal plate fixed at the back is wood covered in metal decorated in designs. Strips of cotton covered in coins, silver and beads hand down the front under the

wearer's chin. There are also addditional decorations of pom-poms and dyed chicken feathers