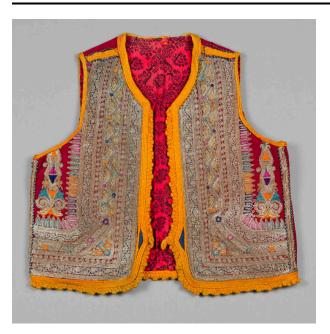

## Description

Red wool, sleeveless vest with a cotton lining with black floral and leaf print. It has an orange (silk?) couched edging all over. There are two dark-blue gussets at the

waist opening that give added shape. Couched braid in metallic and silk threads cover the side seams. The front is heavily decorated in couched metallic thread (silver and gold) and silk thread (pink, orange, dark blue, teal blue, purple, fuschia, and orange) creating elaborate geometric designs.