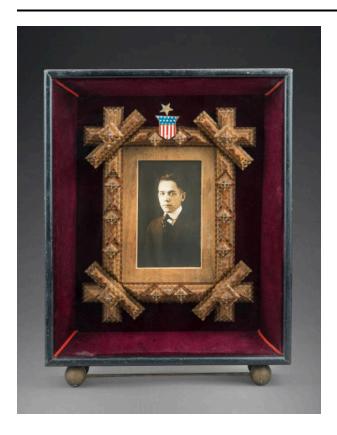

## Shadowbox

Date

1920s - 1930s

Primary Maker Artist Not Recorded

### Medium

Wood, paint, hand-colored photograph, glass, fabric, cord

### Description

This shadow box is comprised of a black enclosed box with a glass front. The inside boarder of the box is comprised of red velvet and a red cord that lines each of the corners. At the center of the box there is a tramp art style picture frame with a United States flag crest at the top of the frame. Inside the frame there is a black and white photo of a young man that has hand-colored