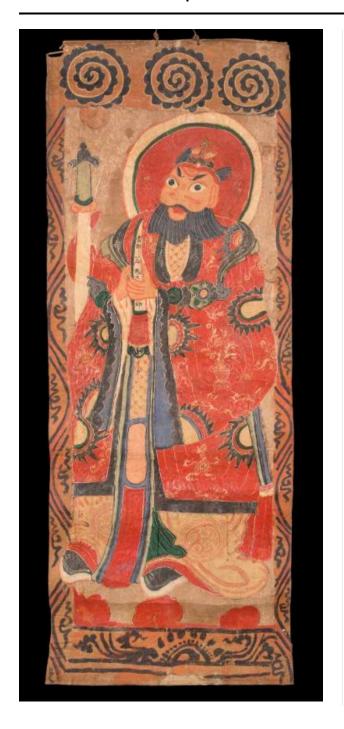

# Description

The Celestial Master is standing in the middle while holding a white, green figure with seven Chinese characters on it. He is wearing a red robe and around his head is a halo of yellow, green, and red. On the left side of the painting is a vertically long figure with black and green at the top and yellow in the bottom part of the figure. Spiral elements are around the borders of the painting and at the top of the painting are three circles of spiral elements. On the back of the painting are three Chinese characters.