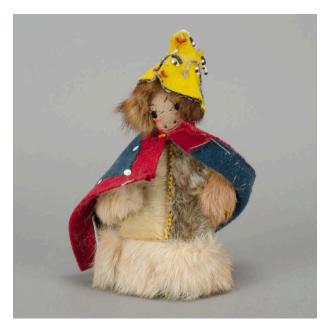

## Description

Doll with yellow head piece and green, felt "cape." Head piece is decorated with white, green, red and orange beads. Under the headpiece is brown fur on the head.

Green, felt "cape" has border of red felt and is secured around the neck of the doll. Under the cape, doll is covered in light brown fur. Face is embroidered.