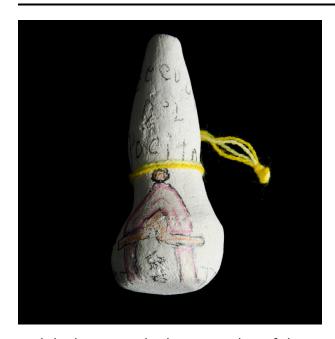

## Description

Cone made of unfired white clay in the shape of a gourd. Double strand of yellow light yarn tied around neck. Words "Recuerdo del Pocito" printed above. Outline of an

arch is drawn on the lower section of the gourd and colored with orange and pink. Steps are depicted leading up to the arch on both sides and a small well is shown inside. There is a narrow hole in the flat top of the neck.