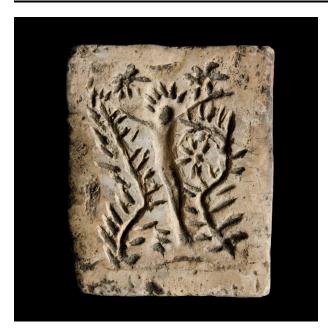

## Description

Fired grey clay mold with crucifix in center. No cross.

Curving figure leans slightly to left. Tall plant (lily) with many leaves bends left next to left side of figure. Another

tall plant curves around flower with five petals on right side of figure. Five short lines form corona above head of figure. Pair of multi-petaled flowers above head and arms of figure to left and right.