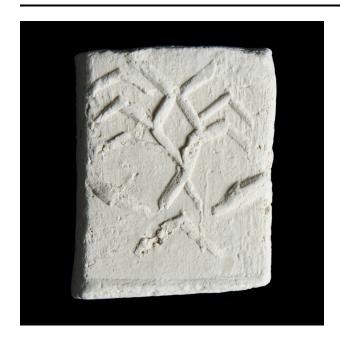

## Description

Tablet with abstract linear design. At base of tablet, a short chevron points up at two facing upright zig-zags

which form an upright diamond where they intersect in upper section of tablet. Three short chevron shapes extend from left side of diamond towards left edge of tablet. On the right side of the diamond, two more chevrons extend towards right edge of tablet.