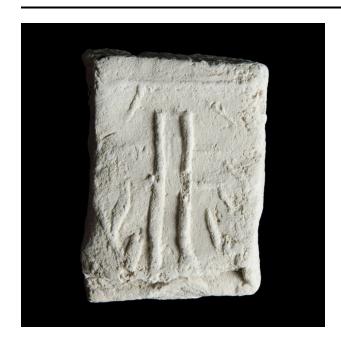

## Description

Tablet with simple linear cross in lower center. Shaft is an enclosed, tall, thin rectangle. Two pairs of faint parallel

lines on both sides of shaft form crossbar. Organic shape in lower left corner of tablet. Probable matching shape on opposite side is hard to discern. Horizontal line extends across top of tablet and pair of short diagonal lines point down and out from opposite ends of horizontal line.