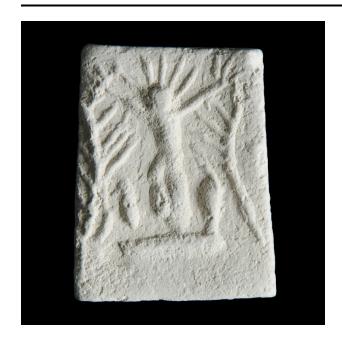

# Description

Tablet with crucified figure but no cross. Horizontal line at base of tablet. Two small vase-like shapes flank figure.

Five lines form large corona attached to head. Triple rays at ends of arms. Two tall plants curve in towards figure. Long leaves extend inwards but only plant on left also has leaves facing edge of tablet.