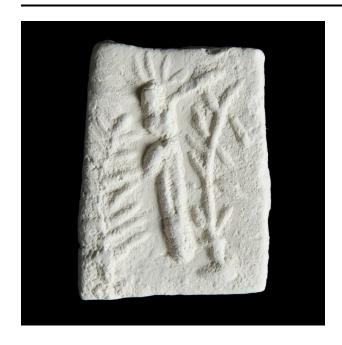

## Description

Tablet with crucified figure but no cross. Figure leans left and left arm touches edge of tablet. Rib cage prominent

above empty space where waist should be. Loincloth hangs to left of figure. Tall plant (lily) to left of figure. Stalk of another plant to right of figure curves up with unevenly spaced leaves. Four lines form corona above head of figure.