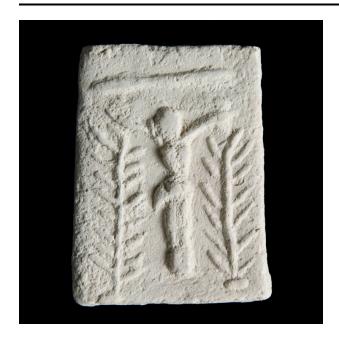

## Description

Tablet with crucified figure in center. Although there is no cross, a thick horizontal line floats in the space between the top of the figure and the upper edge of the tablet.

Ribcage prominent above waist and loincloth of figure, which is flanked by two large plants (lilies) with multiple leaves. Plant on right side of figure has small oblong shape at base.