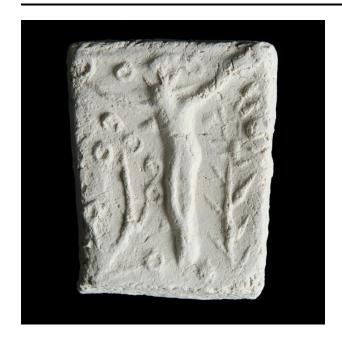

# Description

Tablet with crucified figure but no cross. Five short lines form corona above head of figure. Two small flowers

above figure on left, one on right. Plant curves up from lower left corner of tablet, branching once beside legs of figure. Flowers are above both main stalk and branch. Another plant with flowers to right of figure. Pair of flowers at base of tablet.