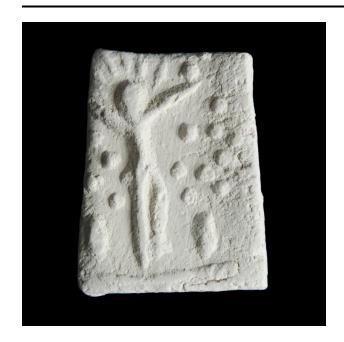

## Description

Tablet with crucified figure left of center but no cross.

Corona around head formed by six short lines. Arm on left

cut off by edge of tablet. Arm on right placed higher on figure than arm on left. Leg on left curves slightly away from leg on right. Pair of vases flank figure. Five flowers above vase on left. Ten flowers on right side of tablet. Horizontal line extends across bottom of tablet.