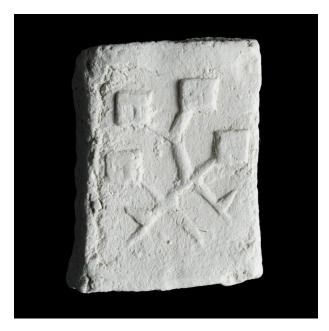

## Description

Tablet with plant-like form in center. Four squares apparently represent leaves attached to a long stalk placed diagonally across tablet from lower left to upper

right. Two of the squares are attached to the stalk at the left and right sides of the tablet. Two more leaves are attached to Y-shaped branch extending towards top of tablet.