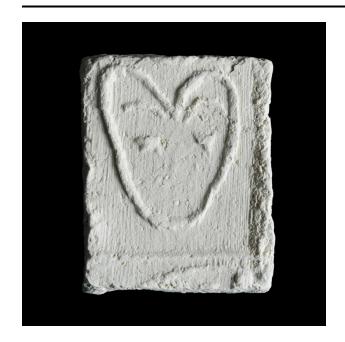

# Sacred clay tablet with representation of a heart-shaped animal head or mask

# Description

Tablet with the representation of a heart-shaped animal head or a mask. The head or mask appears to have eyes

and eyebrows. Horizontal line near bottom of tablet. The image could also be a heart, but with a rounded rather than pointed base. The eye-like marking could have a completely different significance.